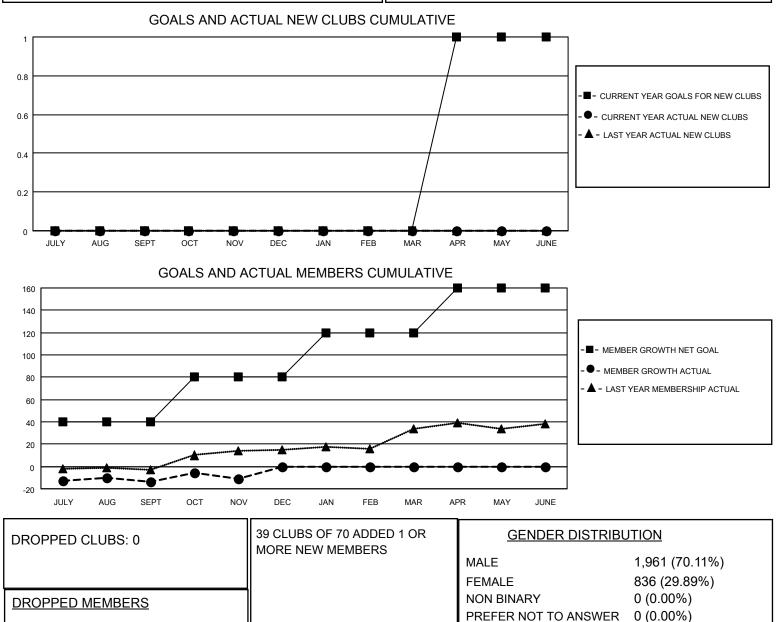

## LOCATION MINNESOTA

DECEASED

OTHER TOTAL

MBR0181

CLUB CANCELLED

District 5M 8

Results as of: 11/30/2022

| Clubs                 |               |           |               | Members               |                        |                         |                                                    |
|-----------------------|---------------|-----------|---------------|-----------------------|------------------------|-------------------------|----------------------------------------------------|
| RESULTS FOR 2022-2023 |               |           |               | RESULTS FOR 2022-2023 |                        |                         |                                                    |
| QUARTER               | NEW CLUB GOAL | NEW CLUBS | DROPPED CLUBS | QUARTER               | BER GROWTH NET<br>GOAL | MEMBER GROWTH<br>ACTUAL | DROPPED<br>MEMBERS ACTUAL<br>(including transfers) |
| JULY/AUG/SEPT         | 0             | 0         | 0             | JULY/AUG/SEPT         | 40                     | 43                      | 51                                                 |
| OCT/NOV/DEC           | 0             | 0         | 0             | OCT/NOV/DEC           | 40                     | 42                      | 38                                                 |
| JAN/FEB/MAR           | 0             | 0         | 0             | JAN/FEB/MAR           | 40                     | 0                       | 0                                                  |
| APR/MAY/JUNE          | 1             | 0         | 0             | APR/MAY/JUNE          | 40                     | 0                       | 0                                                  |